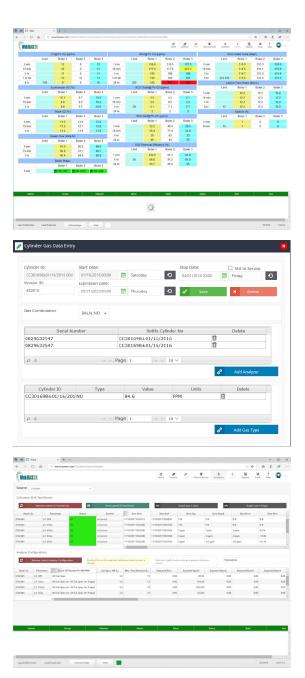

## Gain Insight into your Regulatory Compliance with WebDAS2K Data Explorer.

Introducing WebDAS2K, the latest air emissions software developed by Trace Environmental Systems, Inc., the industry leader in DAS flexibility and configurability. Built on the rock-solid foundation of DAS 2000, WebDAS2K delivers real-time regulatory data fleet-wide anytime, anywhere on our latest web-based platform. No client-side software required!

The DAS 2000 line of Data Acquisition Systems (DAHS) from Trace are end-user configurable data acquisition solutions for your data-intensive and complex air environmental compliance requirements. Whether driven by 40 CFR 75, 40 CFR 60, Title V or any other US EPA regulation – WebDAS2K handles it.